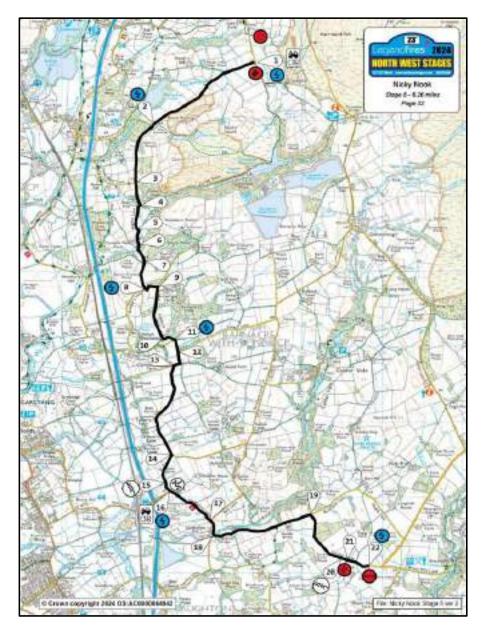

#### NOTES FOR COMPETITORS

The contents of this Road Book provide all the information necessary to complete the required Road Sections and Stages in accordance with R33. The Tulip Section describes the correct route to be taken and must be followed in order as published.

The Road Section. Not all junctions have been included. Where no junction appears in the Road Book, you should continue along the road on which you are travelling. Road signs, Street names and other information are those in place at the time of the initial route survey and may be subject to change. The overall speed between Special Stages has been set to a low average in order to transit safely the built-up areas en-route. Remember that any time taken for roadside servicing (By The Crew) will eat into the Target Time allowed and consequently increase the average speed required. We have appointed Judges of Fact to observe Driving Standards and will apply penalties to any crew who are adversely reported. Please observe all Quiet Zones and Speed limits - we know the Police will!