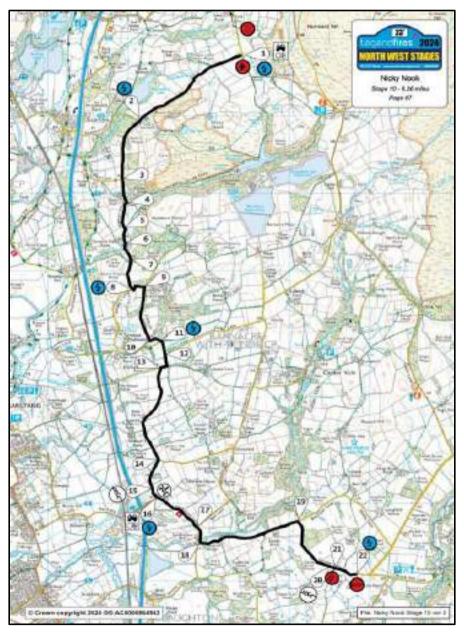

The Road Section. Not all junctions have been included. Where no junction appears in the Road Book, you should continue along the road on which you are travelling. Road signs, Street names and other information are those in place at the time of the initial route survey and may be subject to change. The overall speed between Special Stages has been set to a low average in order to transit safely the built-up areas en-route. Remember that any time taken for roadside servicing (By The Crew) will eat into the Target Time allowed and consequently increase the average speed required. We have appointed Judges of Fact to observe Driving Standards and will apply penalties to any crew who are adversely reported. Please observe all Quiet Zones and Speed limits - we know the Police will!

Special Stage Procedure. On arrival at the Arrival Control you will be given a Start Time for that stage. Note 30.2.3. Competitors must not leave the Special Stage Arrival Control unless ready to start a Special Stage.