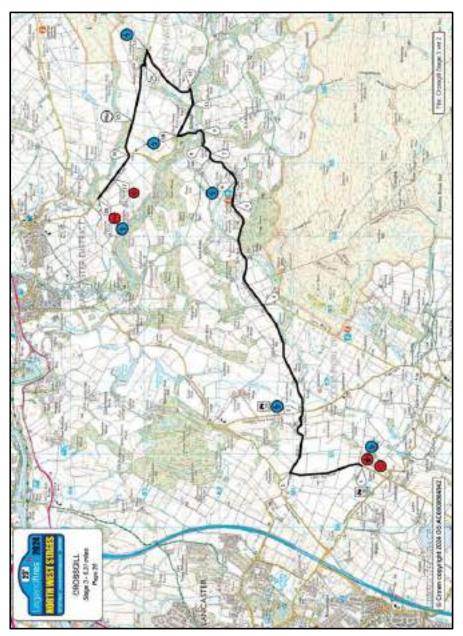

#### NOTES FOR COMPETITORS

The contents of this Road Book provide all the information necessary to complete the required Road Sections and Stages in accordance with R33. The Tulip Section describes the correct route to be taken and must be followed in order as published.

The Road Section. Not all junctions have been included. Where no junction appears in the Road Book, you should continue along the road on which you are travelling. Road signs, Street names and other information are those in place at the time of the initial route survey and may be subject to change. The overall speed between Special Stages has been set to a low average in order to transit safely the built-up areas en-route. Remember that any time taken for roadside servicing (By The Crew) will eat into the Target Time allowed and consequently increase the average speed required. We have appointed Judges of Fact to observe Driving Standards and will apply penalties to any crew who are adversely reported. Please observe all Quiet Zones and Speed limits - we know the Police will!