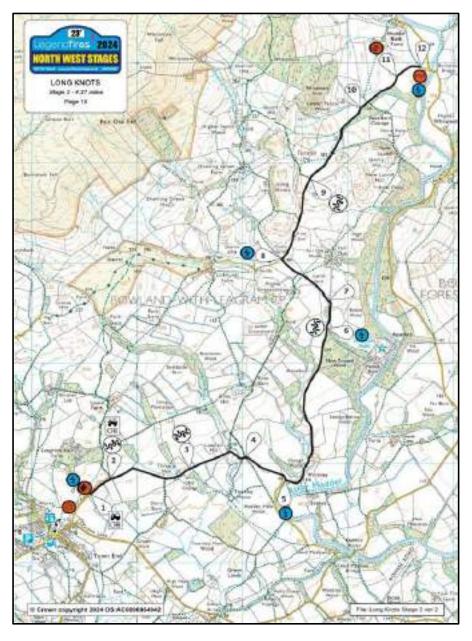

#### NOTES FOR COMPETITORS

The contents of this Road Book provide all the information necessary to complete the required Road Sections and Stages in accordance with R33. The Tulip Section describes the correct route to be taken and must be followed in order as published.

The Road Section. Not all junctions have been included. Where no junction appears in the Road Book, you should continue along the road on which you are travelling. Road signs, Street names and other information are those in place at the time of the initial route survey and may be subject to change. The overall speed between Special Stages has been set to a low average in order to transit safely the built-up areas en-route. Remember that any time taken for roadside servicing (By The Crew) will eat into the Target Time allowed and consequently increase the average speed required. We have appointed Judges of Fact to observe Driving Standards and will apply penalties to any crew who are adversely reported. Please observe all Quiet Zones and Speed limits - we know the Police will!