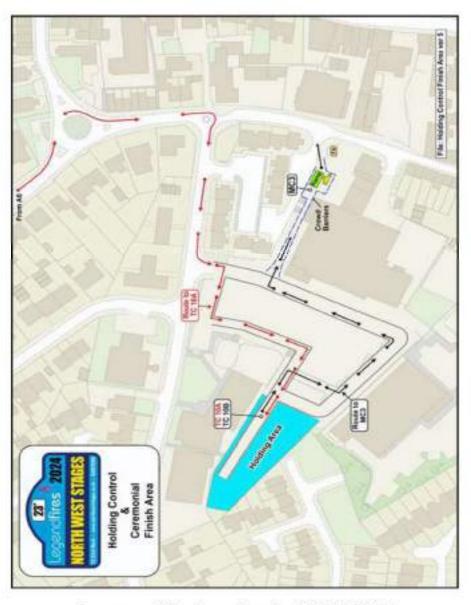

#### CONTROLS / TIMING AND PENALTIES

| MC 1&2                          | Main Time Control Stars & Finish Of Legs  |
|---------------------------------|-------------------------------------------|
|                                 | 1 minute for each minute before due time. |
| Penalty for late booking<br>out | 10 seconds per Min                        |
| D                               | ue Times for MC2 will be issued at TC5B   |