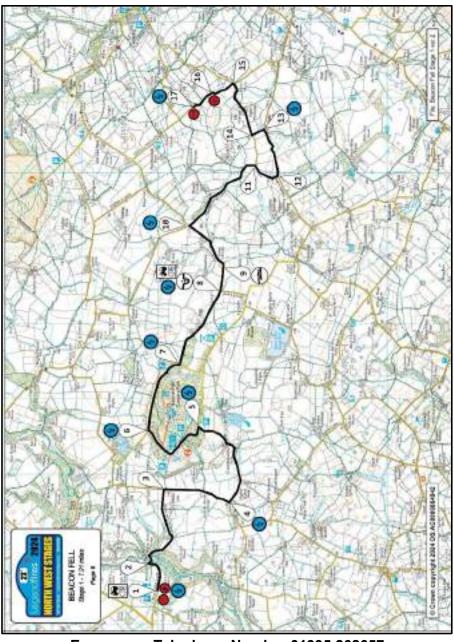

The Road Section. Not all junctions have been included. Where no junction appears in the Road Book, you should continue along the road on which you are travelling. Road signs, Street names and other information are those in place at the time of the initial route survey and may be subject to change. The overall speed between Special Stages has been set to a low average in order to transit safely the built-up areas en-route. Remember that any time taken for roadside servicing (By The Crew) will eat into the Target Time allowed and consequently increase the average speed required. We have appointed Judges of Fact to observe Driving Standards and will apply penalties to any crew who are adversely reported. Please observe all Quiet Zones and Speed limits - we know the Police will!

Special Stage Procedure. On arrival at the Arrival Control you will be given a Start Time for that stage. Note 30.2.3. Competitors must not leave the Special Stage Arrival Control unless ready to start a Special Stage.