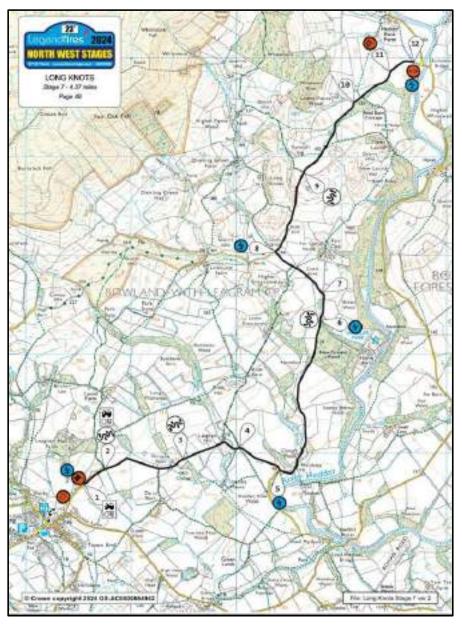

---|----------|
| Distance    | 1.39       | Time<br>Mins 06:00 | Ave Speed<br>Mph 14 | 48       |
| Distance    |            | Direction          | Information         | Miles to |
| Total       | Inter      | Direction          | Illiormation        | TC       |
| 1.34        | 0.13       | 7                  | War Memorial        | 0.05     |
| 1.39        | 0.05       | * • ©              | TC7 Stage Arrival 7 | 0.00     |
|             |            |                    |                     |          |
|             |            |                    |                     | -        |
|             |            |                    |                     |          |
|             |            |                    |                     |          |

## SS7 WHITE'S BAKERY Long Knots 2



**Emergency Telephone Number 01995 262657** 

| SS7 WHITE'S BAKERY Long Knots 2 |        |          |                                               |                 |              | Page     |
|---------------------------------|--------|----------|-----------------------------------------------|-----------------|--------------|----------|
| Distance                        | 4.37   | Bogey    | 03:17                                         | Target          | 07:00        | 50       |
| Dista                           | 166714 | Direc    | ction                                         | Inform          | nation       | Miles to |
| Total                           | Inter  |          |                                               |                 |              | TC       |
| 0.00