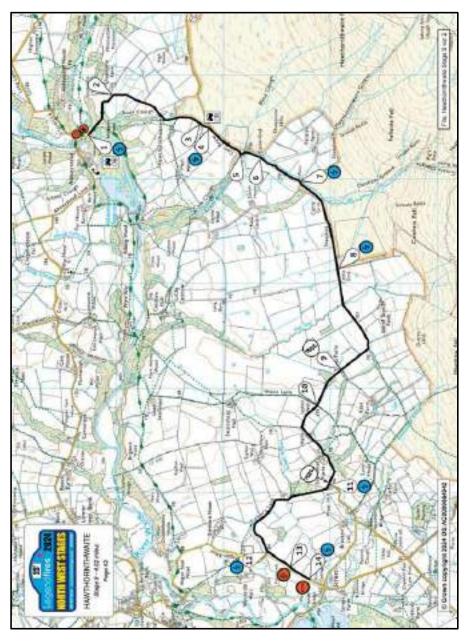

The Road Section. Not all junctions have been included. Where no junction appears in the Road Book, you should continue along the road on which you are travelling. Road signs, Street names and other information are those in place at the time of the initial route survey and may be subject to change. The overall speed between Special Stages has been set to a low average in order to transit safely the built-up areas en-route. Remember that any time taken for roadside servicing (By The Crew) will eat into the Target Time allowed and consequently increase the average speed required. We have appointed Judges of Fact to observe Driving Standards and will apply penalties to any crew who are adversely reported. Please observe all Quiet Zones and Speed limits - we know the Police will!

Special Stage Procedure. On arrival at the Arrival Control you will be given a Start Time for that stage. Note 30.2.3. Competitors must not leave the Special Stage Arrival Control unless ready to start a Special Stage.