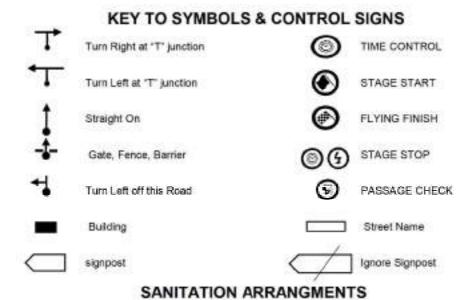

The Road Section. Not all junctions have been included. Where no junction appears in the Road Book, you should continue along the road on which you are travelling. Road signs, Street names and other information are those in place at the time of the initial route survey and may be subject to change. The overall speed between Special Stages has been set to a low average in order to transit safely the built-up areas en-route. Remember that any time taken for roadside servicing (By The Crew) will eat into the Target Time allowed and consequently increase the average speed required. We have appointed Judges of Fact to observe Driving Standards and will apply penalties to any crew who are adversely reported. Please observe all Quiet Zones and Speed limits - we know the Police will!

Special Stage Procedure. On arrival at the Arrival Control you will be given a Start Time for that stage. Note 30.2.3. Competitors must not leave the Special Stage Arrival Control unless ready to start a Special Stage.