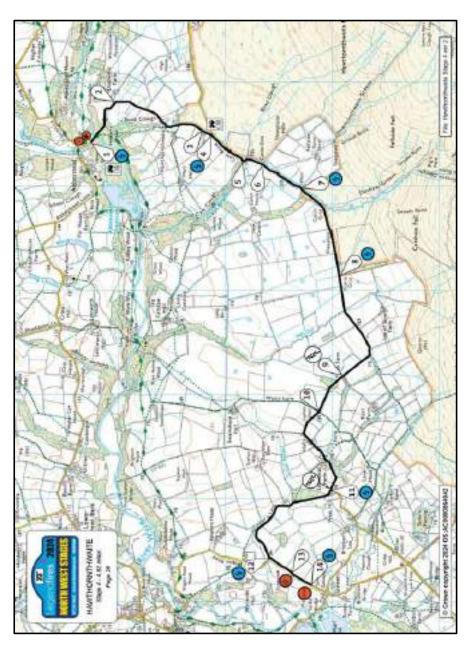

#### NOTES FOR COMPETITORS

The contents of this Road Book provide all the information necessary to complete the required Road Sections and Stages in accordance with R33. The Tulip Section describes the correct route to be taken and must be followed in order as published.

The Road Section. Not all junctions have been included. Where no junction appears in the Road Book, you should continue along the road on which you are travelling. Road signs, Street names and other information are those in place at the time of the initial route survey and may be subject to change. The overall speed between Special Stages has been set to a low average in order to transit safely the built-up areas en-route. Remember that any time taken for roadside servicing (By The Crew) will eat into the Target Time allowed and consequently increase the average speed required. We have appointed Judges of Fact to observe Driving Standards and will apply penalties to any crew who are adversely reported. Please observe all Quiet Zones and Speed limits - we know the Police will!