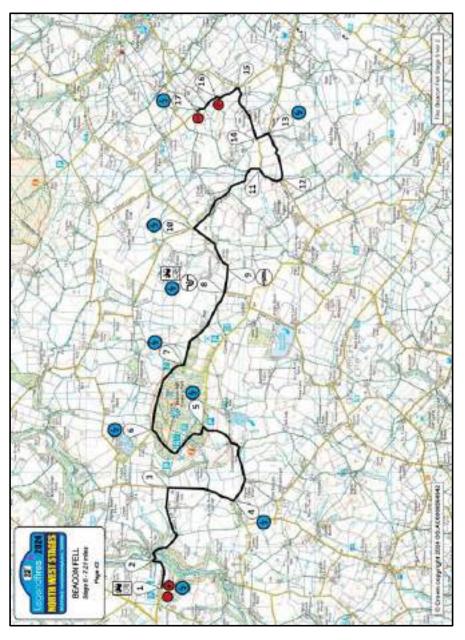

LIOII    | 111101111               | ation                 | TC       |
| 2.70      | 0.37      | 7            |           | Chapt                   | ing dge               | 2.45     |
| 3.16      | 0.46      | 8            |           | Two Way Rall<br>Junctio | on 10                 | 1.99     |
| 4.10      | 0.94      | 9            | Ø         | Ci<br>School            | auchion<br>1 & Church | 1.05     |
| 5.10      | 1.00      | 10           | <u> </u>  | Brook Mil               | Lane                  | 0.05     |
| 5.15      | 0.05      | 11           |           | TC6 Stage               | Arrival 6             | 0.00     |
|           |           |              |           |                         |                       |          |

### SS6 White Feather Homes Beacon Fell 2



**Emergency Telephone Number 01995 262657** 

| SS6      | White F      | eather F                 | lomes l     | Beacon F                 | ell 2        | Page     |  |
|----------|--------------|--------------------------|-------------|--------------------------|--------------|----------|--|
| Distance | 7.21         | Bogey 05:25 Target 11:00 |             |                          |              | 44       |  |
| Dista    | nce<br>Inter | Direction                |             | Inform                   | nation       | Miles to |  |
| 0.00     | 0.00         | 1                        | Stage Start |                          | 7.21         |          |  |
| 0.26     | 0.26         | 2                        | J           | Care Right               | Hand Bend    | 6.95     |  |
|