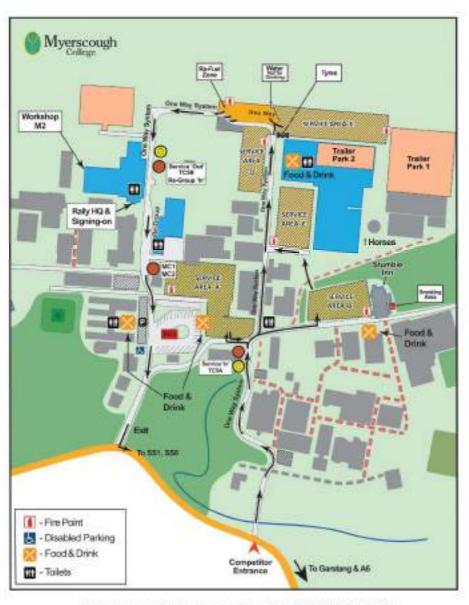

In accordance with Blue Book Regulation R2.1.11, the event has arranged for appropriate sanitation to be available throughout the route.

Fixed permanent toilets are available at:

- Rally HQ and Service Area at Myerscough College within the college buildings
- Spectator parking locations at Scorton Steam Fair Ground
- Chipping Showground
- Bowland Wild Boar Park
- Beacon Fell Visitor Centre

In addition, temporary toilets will hired and sited at or near to

- All stage arrival controls
- ·All finish controls
- Spectator areas
- VIP areas
- Some mid point stage locations as agreed with Stage Commanders
   Hand washing and sanitising facilities will be available at all of the above locations