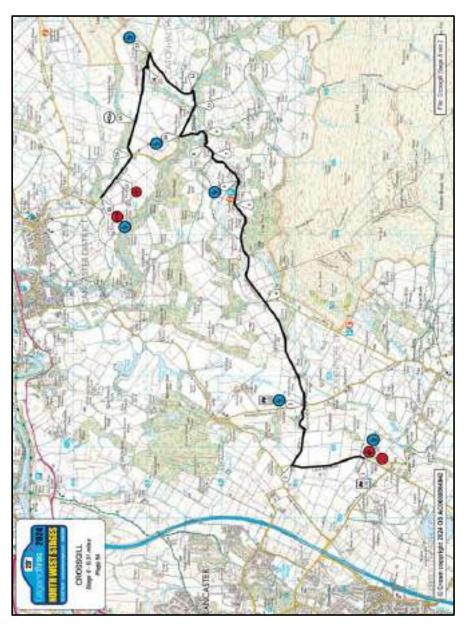

| inionii                    | ation     | TC       |
| 10.52      | 1.83       | 7            | Î                   | Quern                      | more      | 3.59     |
| 12.91      | 2.39       | 8            | P                   | Querni<br>30               | nore      | 1.20     |
| 13.00      | 0.09       | 9            | -                   |                            |           | 1.11     |
| 13.98      | 0.98       | 10           | <del> </del>        | Rally Traffic A And Turnic | ng Right  | 0.13     |
| 14.11      | 0.13       | 11           |                     | TC8 Stage                  | Arrival 8 | 0.00     |
|            |            |              |                     |                            |           |          |

# SS8 JD Mounsey Crossgill 2



**Emergency Telephone Number 01995 262657** 

| SS8 JD Mounsey Crossgill 2 |       |       |           |                   |        |          |
|----------------------------|-------|-------|-----------|-------------------|--------|----------|
| Distance                   | 6.31  | Bogey | 04:44     | Target            | 09:00  | 55       |
| Distance                   |       | Dire  | Direction |                   | nation | Miles to |
| Total                      | Inter | ٠.    |           |                   |        | TC       |
| 0.00                       | 0.00  | 1     | y         | Stage<br>Wintersm |        | 6.31     |
| 0.62                       | 0.62  | 2     | 0/        | Little            | date > | 5.69     |
| 1.20                       | 0.58  | 3     |           |